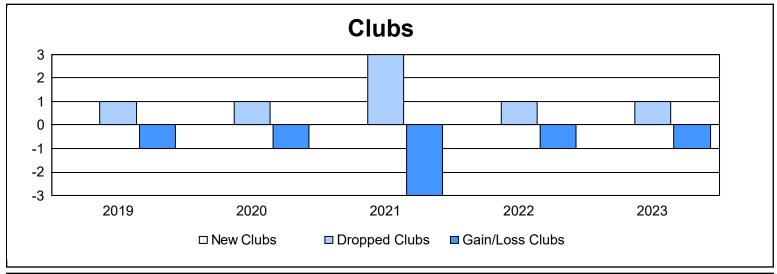

District 1 D As of June 2023 Cumulative

| Year      | New<br>Clubs | Dropped<br>Clubs | Gain/<br>Loss<br>Clubs | New<br>Members | Charter<br>Members | Reinstate<br>Members | Transfer<br>Members | Total<br>Member<br>Added | Total<br>Members<br>Dropped | Gain/<br>Loss<br>Members |
|-----------|--------------|------------------|------------------------|----------------|--------------------|----------------------|---------------------|--------------------------|-----------------------------|--------------------------|
| 2018-2019 | 0            | 1                | -1                     | 99             | 2                  | 6                    | 12                  | 119                      | 176                         | -57                      |
| 2019-2020 | 0            | 1                | -1                     | 80             | 5                  | 8                    | 6                   | 99                       | 228                         | -129                     |
| 2020-2021 | 0            | 3                | -3                     | 64             | 0                  | 6                    | 15                  | 85                       | 198                         | -113                     |
| 2021-2022 | 0            | 1                | -1                     | 110            | 2                  | 2                    | 3                   | 117                      | 152                         | -35                      |
| 2022-2023 | 0            | 1                | -1                     | 92             | 0                  | 8                    | 5                   | 105                      | 152                         | -47                      |
| Average   | 0            | 1                | -1                     | 89             | 2                  | 6                    | 8                   | 105                      | 181                         | -76                      |